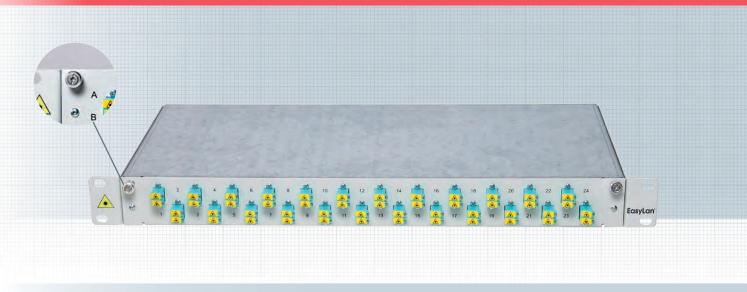

## FO patch panel extendable OVA 19" 1U

FO patch panel extendable with quick lock and exchangeable front panel for up to 48 fibers. For SC / LC and LSH couplings the front panel is also supplied with screw holes in order to affix couplings. The extensible depth of 200mm ensures comfortable access to the couplings. The box can also be offset by 40mm towards the rear. Cable entry is effected via a maximum of two cable glands or a fixture for break-out cable (each sold separately as special accessory). A breakout point is located on both sides on the back and serves as a holder for the FODH / FOCT distributor system.

- Full metal design
- 40 mm offsetable towards rear
- Powder coated, color RAL 7035
- Cover metallic luster
- Centered bolt for attaching up to 4 splice cassettes
- Dimensions (HxWxD): 44.45 x 483 x 230 mm
- Weight: 2.7 kg
- When open, the box can be tilted downwards.